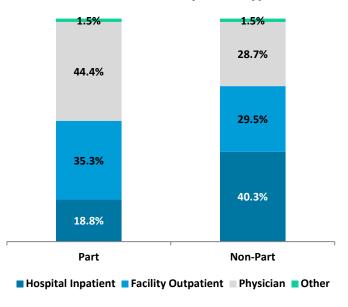

## Obesity Care Management – Financial Summary

Non-Summary **Participants** Variance **Participants Enrollment** Avg # Employees 959 820 17.0% Avg # Members 1,061 1,055 0.5% Member/Employee Ratio 1.1 1.3 -14.0% **Financial Summary** Gross Cost \$4,940,649 \$14,029,450 Client Paid \$3,809,336 \$12,225,478 **Employee Paid** \$1,131,313 \$1,803,972 Client Paid-PEPY \$5,296 \$19,884 -73.4% Client Paid-PMPY \$4.789 \$15.451 -69.0% Client Paid-PEPM \$441 -73.4% \$1,657 Client Paid-PMPM \$399 \$1,288 -69.0% High Cost Claimants (HCC's) > \$100k # of HCC's 2 20 HCC's / 1,000 1.9 19.0 0.0% Avg HCC Paid \$307,177 \$207,147 0.0% HCC's % of Plan Paid 16.1% 33.9% 0.0% Cost Distribution - PMPY Hospital Inpatient \$902 \$6,223 -85.5% **Facility Outpatient** \$1,690 \$4,551 -62.9% Physician \$2.126 \$4.439 -52.1% Other \$72 \$238 -69.7% Total \$4,789 \$15,451 -69.0%

#### **Cost Distribution by Claim Type**