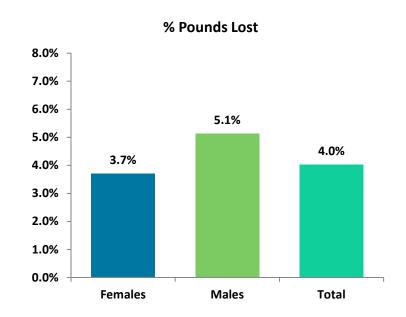

# **Obesity Care Management Overview**

\*Non-participant is defined as a member with morbid obesity chronic condition flag, but is not enrolled in the Obesity Care Management Program

| PEBP 3Q22                  |         |         |         |  |
|----------------------------|---------|---------|---------|--|
| Weight Management Summary  | Females | Males   | Total   |  |
| # Mbrs Enrolled in Program | 880     | 219     | 1,099   |  |
| Average # Lbs. Lost        | 7.9     | 12.6    | 8.8     |  |
| Total # Lbs. Lost          | 6,953.1 | 2,761.0 | 9,714.1 |  |
| % Lbs. Lost                | 3.7%    | 5.1%    | 4.0%    |  |
| Average Cost/ Member       | \$4,470 | \$5,693 | \$4,866 |  |